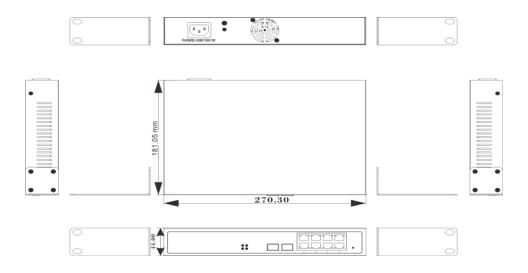

### Dimensions

| Uplink ports        | Ports 9~101000Base-X SFP slots                                                                                                                      |  |
|---------------------|-----------------------------------------------------------------------------------------------------------------------------------------------------|--|
| PoE ports           | 1-2 ports maximum 90W, 3-8 ports maximum 30W output                                                                                                 |  |
| Cable and distance  | Use cat5e/6,100m max.                                                                                                                               |  |
| Standard            | IEEE802.3, IEEE802.3u, IEEE802.3z                                                                                                                   |  |
| Switch fabric       | 20Gbps                                                                                                                                              |  |
| Though put          | 14.88Mpps                                                                                                                                           |  |
| Buffer              | 1M                                                                                                                                                  |  |
| MAC address table   | 8K                                                                                                                                                  |  |
| Indicator           | Power: 1 *red ; Downlink1~8: On RJ45 green LEDs indicate Link/Act, yellow LEDs   Indicator indicate PoE   Uplink 9~10: green LEDs indicate Link/Act |  |
| Protection          | Protection<br>ESD: 6KV: contact/8KV: air, standard:IEC61000-4-2                                                                                     |  |
| Working temperature | rature -10°C~50°C                                                                                                                                   |  |
| Storage temperature | -40°C~85°C                                                                                                                                          |  |
| Humidity            | 0~95%(No condensation)                                                                                                                              |  |
| Dimension(L×W×H)    | 270 mm×180 mm×44mm                                                                                                                                  |  |
| Material            | Metal                                                                                                                                               |  |
| Color               | Black                                                                                                                                               |  |
| Net-weight          | 800g                                                                                                                                                |  |