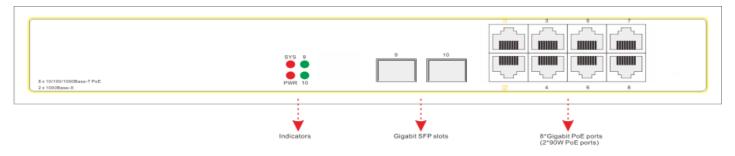

## Panel diagram

DRN

| Uplink ports        | Ports 9~101000Base-X SFP slots                                                                                                                      |  |
|---------------------|-----------------------------------------------------------------------------------------------------------------------------------------------------|--|
| PoE ports           | 1-2 ports maximum 90W, 3-8 ports maximum 30W output                                                                                                 |  |
| Cable and distance  | Use cat5e/6,100m max.                                                                                                                               |  |
| Standard            | IEEE802.3, IEEE802.3u, IEEE802.3z                                                                                                                   |  |
| Switch fabric       | 20Gbps                                                                                                                                              |  |
| Though put          | 14.88Mpps                                                                                                                                           |  |
| Buffer              | 1M                                                                                                                                                  |  |
| MAC address table   | 8K                                                                                                                                                  |  |
| Indicator           | Power: 1 *red ; Downlink1~8: On RJ45 green LEDs indicate Link/Act, yellow LEDs   Indicator indicate PoE   Uplink 9~10: green LEDs indicate Link/Act |  |
| Protection          | Protection<br>ESD: 6KV: contact/8KV: air, standard:IEC61000-4-2                                                                                     |  |
| Working temperature | rature -10°C~50°C                                                                                                                                   |  |
| Storage temperature | -40°C~85°C                                                                                                                                          |  |
| Humidity            | 0~95%(No condensation)                                                                                                                              |  |
| Dimension(L×W×H)    | 270 mm×180 mm×44mm                                                                                                                                  |  |
| Material            | Metal                                                                                                                                               |  |
| Color               | Black                                                                                                                                               |  |
| Net-weight          | 800g                                                                                                                                                |  |