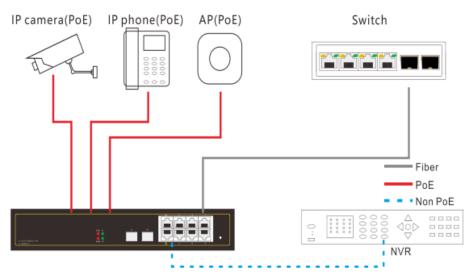

|  |
| Dimension(L×W×H)    | 270 mm×180 mm×44mm                                                                                                                                  |  |
| Material            | Metal                                                                                                                                               |  |
| Color               | Black                                                                                                                                               |  |
| Net-weight          | 800g                                                                                                                                                |  |

## Panel diagram

DRN





## ✤ Application



### Dimensions



## ✤ Order information

RN

| Model          | Description                                                                                                                                                                                                                                                                                                                                                                                                  |  |
|----------------|-------------------------------------------------------------------------------------------------------------------------------------------------------------------------------------------------------------------------------------------------------------------------------------------------------------------------