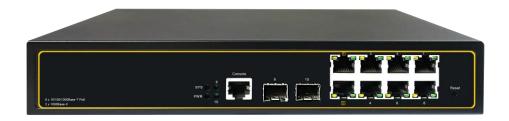

#### Picture

#### Overview

BC208PG2F is a 10-port, full gigabit PoE network switch that supports up to 8\*10/100/1000M PoE ports and 2\*1000M SFP ports. 8\*10/100/1000M ports support PoE+, conforming to IEEE 802.3af/at standard. Two of them support the 90W high-power PoE, and the other six support the 30W PoE.